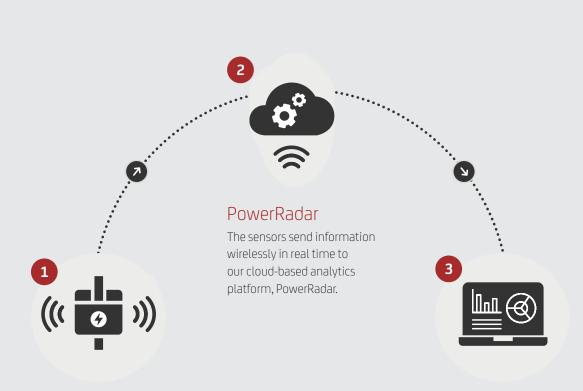

### How Panoramic Power works

Our energy insights solution, Panoramic Power, uses non-invasive, self-powering wireless sensors that can be installed quickly and easily, with no disruption or downtime to your operations.

# Data analysed via an easy-to-use dashboard

PowerRadar provides a powerful interface to monitor, measure, report, and understand energy consumption from site level to individual device level. This intelligence helps you to optimise your operations, processes and maintenance resources.