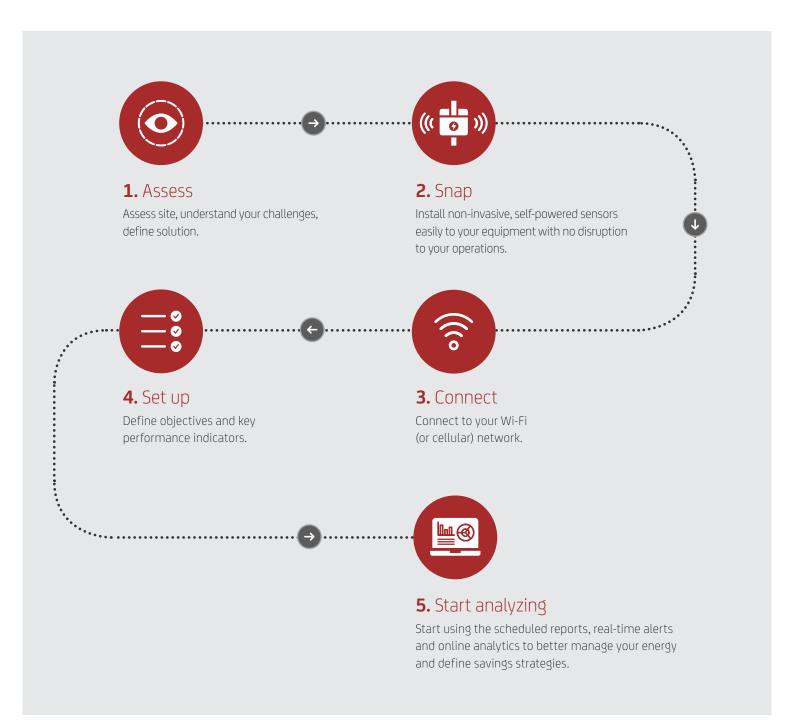

ictive analytics can help your business avoid costly downtime through early detection of equipment failure, optimising your preventative maintenance and better scheduling of planned maintenance.



### Unlock value

The intelligence provided by Panoramic Power can help you unlock untold value for your business. Better energy management can free up resources to support growth initiatives. Reducing your energy consumption and lowering your carbon emissions can also help you build a sustainable competitive advantage.



### Reduce business risk

Panoramic Power can help improve your business resilience by delivering energy intelligence which ensures the continuity of your operations and helps you manage commercial, regulatory and technology risks.



### Panoramic Power in five simple steps



### Want to know more?

Our energy insights solution, Panoramic Power, is generating new opportunities across all types of industry. Find out how we can help you power new levels of performance today.

centricabusinesssolutions.com