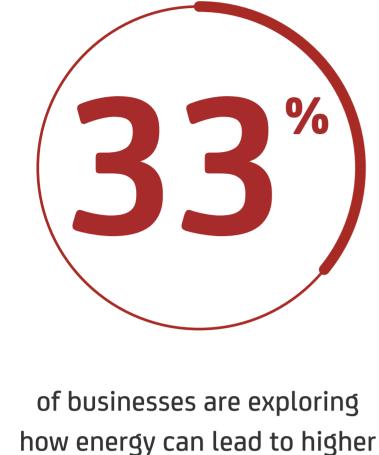

# Wireless energy monitoring can help your clients

growth, greater efficiencies and reduced business risk

of sustainable businesses are utilizing data collected from sensors and smart devices to

improve decision-making Centrica Business Solutions research – statistics based on a ten country survey of more than 1,500 energy decision-makers in large organizations.