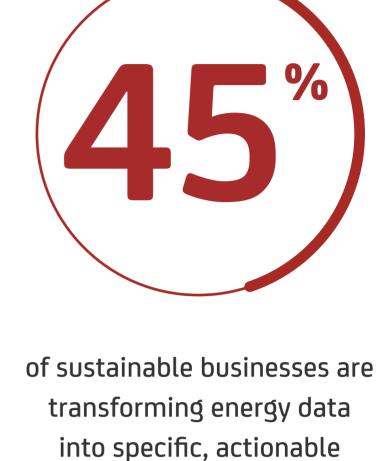

# Wireless energy monitoring can help your clients

growth, greater efficiencies and reduced business risk

of sustainable businesses are utilizing data collected from sensors and smart devices to

improve decision-making Centrica Business Solutions research – statistics based on a ten country survey of more than 1,500 energy decision-makers in large organizations.