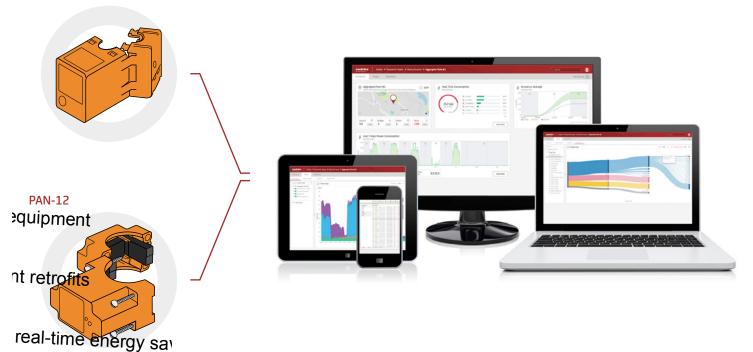

- Predictive maintenance
- Failure detection and diagnostics on critical equipment
- Intelligent retrofits
- Pinpoint real-time energy savings

#### Preventative Maintenance:

Identify unseen problems and predict failures and operational anomalies through real-time alerts

#### Real-time energy monitoring: Reduce energy waste and increase machine

reliability. Detect off-hour consumption and benchmark units to detect inefficiencies.

## Comply with energy disclosure laws:

Monitoring with granular energy data and historical reports

**Centrica** Business Solutions

centricabusinesssolutions.com