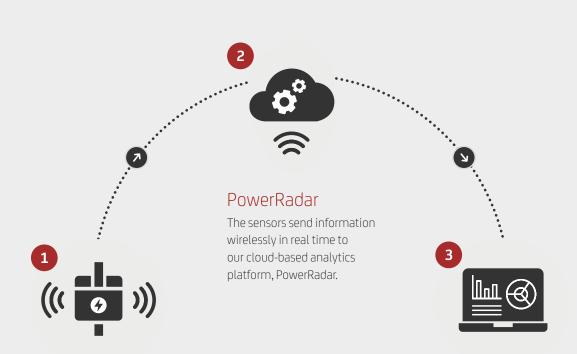

### How Panoramic Power works

Our energy insights solution, Panoramic Power, uses non-invasive, self-powering wireless sensors that can be installed quickly and easily, with no disruption or downtime to your operations.

#### Sensors

By clamping on the outgoing electrical wire, the sensors monitor the flow of electricity.

# Data analysed via an easy-to-use dashboard

PowerRadar provides a powerful interface to monitor, measure, report, and understand energy consumption from site level to individual device level. This intelligence helps you to optimise your operations, processes and maintenance resources.