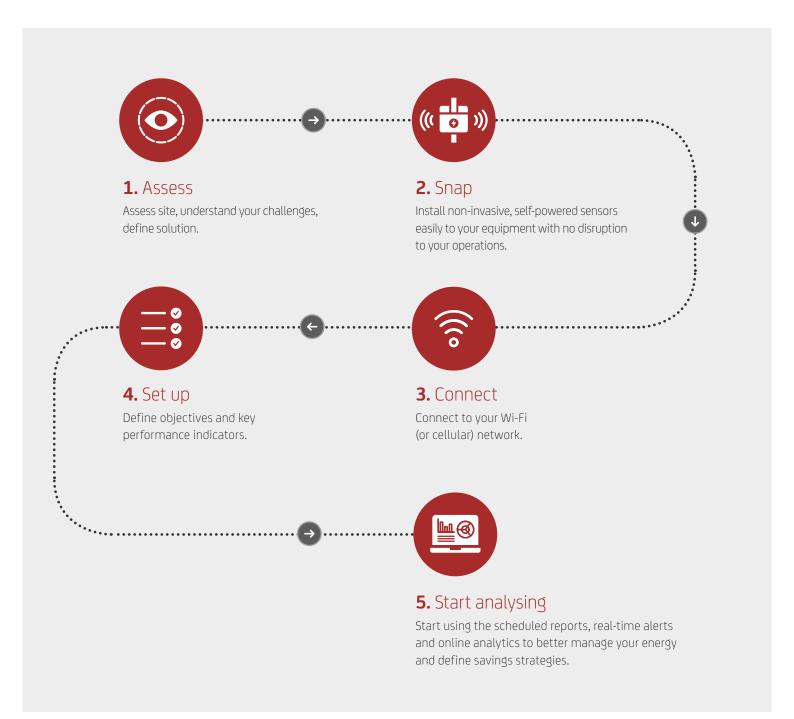

ictive analytics can help your business avoid costly downtime through early detection of equipment failure, optimising your preventative maintenance and better scheduling of planned maintenance.



### Unlock value

The intelligence provided by Panoramic Power can help you unlock untold value for your business. Better energy management can free up resources to support growth initiatives. Reducing your energy consumption and lowering your carbon emissions can also help you build a sustainable competitive advantage.



### Reduce business risk

Panoramic Power can help improve your business resilience by delivering energy intelligence which ensures the continuity of your operations and helps you manage commercial, regulatory and technology risks.



### Panoramic Power in five simple steps



#### Want to know more?

Our energy insights solution, Panoramic Power, is generating new opportunities across all types of industry. Find out how we can help you power new levels of performance today.

centricabusinesssolutions.com